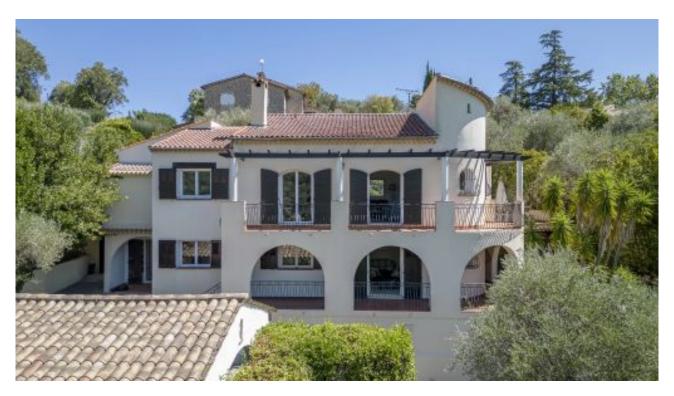

## Beautiful Hacienda-style architect villa for sale in Grasse

Grasse - 1 390 000 €

Ref. 84576626

Superb hacienda-style architect-designed villa for sale, with 8 rooms and around 260 m<sup>2</sup> of living space. Nestling on a peaceful plot of around 1800 m<sup>2</sup>, this elegant residence is ideally located in the sought-after Grasse district, guaranteeing tranquillity and charm.

This charming residence is spread over two levels, offering open views of the valley and surrounding mountains. The ground floor has a private entrance via a magnificent semi-covered terrace. There is a spacious, well-equipped kitchen, a large living/dining room, two bedrooms, a shower room with toilet, a bathroom with toilet and a separate toilet. There is also a boiler room and a generous balcony.

The first level is accessed through a second, separate entrance, introduced by a charming boudoir with built-in cupboards. There is a fitted utility room with storage space and a hallway connected to the staircase leading to the upper level. This section of the house could make an ideal rental investment. The first level features a main entrance, a fully-equipped open-plan kitchen opening onto a spacious terrace with splendid views. There is also a large living-dining room with a Renaissance fireplace, opening onto a balcony with panoramic mountain views. The master suite has a walk-in wardrobe, a shower room with toilet, an office or bedroom, a dressing room, a spa bathroom and a guest toilet.