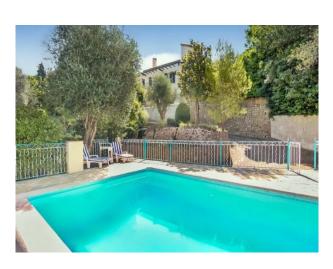

A vast patio with an annexe and barbecue area provides a convivial space in which to relax. Below, the garden features a sumptuous secure swimming pool, surrounded by a terrace, in the heart of  $1,800 \text{ m}^2$  of wooded parkland. To complete the ensemble, there is an outside workshop and a shed for 2 to 3 cars.

## ✓Swimming pool

Property tax : 2 789 €

Fees payable by vendor