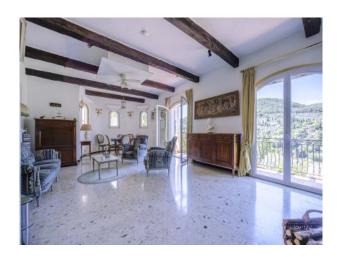

The first level is accessed through a second, separate entrance, introduced by a charming boudoir with built-in cupboards. There is a fitted utility room with storage space and a hallway connected to the staircase leading to the upper level. This section of the house could make an ideal rental investment. The first level features a main entrance, a fully-equipped open-plan kitchen opening onto a spacious terrace with splendid views. There is also a large living-dining room with a Renaissance fireplace, opening onto a balcony with panoramic mountain views. The master suite has a walk-in wardrobe, a shower room with toilet, an office or bedroom, a dressing room, a spa bathroom and a guest toilet.