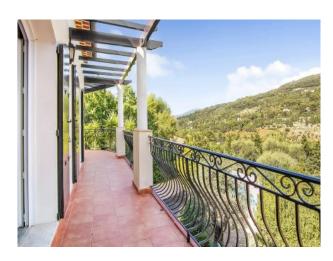

This charming residence is spread over two levels, offering open views of the valley and surrounding mountains. The ground floor has a private entrance via a magnificent semi-covered terrace. There is a spacious, well-equipped kitchen, a large living/dining room, two bedrooms, a shower room with toilet, a bathroom with toilet and a separate toilet. There is also a boiler room and a generous balcony.

The first level is accessed through a second, separate entrance, introduced by a charming boudoir with built-in cupboards. There is a fitted utility room with storage space and a hallway connected to the staircase leading to the upper level. This section of the house could make an ideal rental investment. The first level features a main entrance, a fully-equipped open-plan kitchen opening onto a spacious terrace with splendid views. There is also a large living-dining room with a Renaissance fireplace, opening onto a balcony with panoramic mountain views. The master suite has a walk-in wardrobe, a shower room with toilet, an office or bedroom, a dressing room, a spa bathroom and a guest toilet.